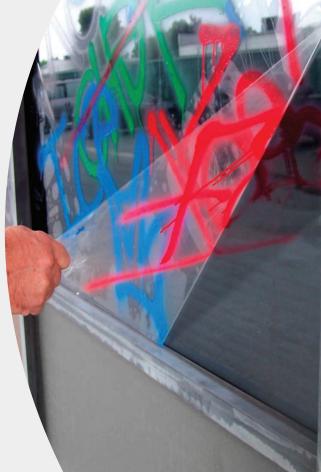

ally protects glass and metal surfaces from keying and etching vandals.

Defendor's durable, scratch-resistant coating helps maintain a clear, abrasion free view. The film can be easily cleaned with window film safe household cleaning products. By rejecting 98% or

more of the sun's damaging UV rays, it also effectively reduces the amount of fading that can occur to interior furnishings, carpets, wood floors, artwork or valuables.

Defendor can be utilized in a variety of business establishments such as department stores, schools and malls. It also can be applied to store display cases, bus shelters, subways, trains, bathroom mirrors, stall walls and elevator doors. No matter what the location or application, Defendor provides an effective barrier against costly glass and surface damage.



Painted and etched graffiti simply peels off with the film.



## A VARIETY OF APPLICATIONS:

Windows Glass Sneeze Guards

Bathrooms Phone & Ticket Booths

Glass Display Cases Public Transportation

Road Signs Kiosks

Elevators ATM Machines
Escalators Gas Station Pumps

Bus Shelters Mirrors

- Provides an invisible coat of protection for glass and other surfaces
- Easy-off Peel and replace
- Re-installing film is a fraction of the cost of glass replacement
- Increases safety
- Reduces interior fading
- Tough scratch resistant hardcoat